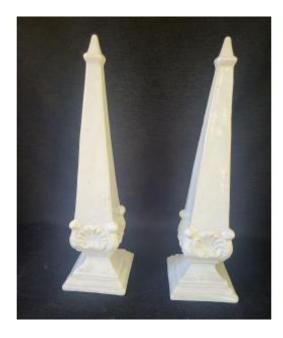

## Pair Of Glazed Earthenware Obelisks C 1970 H44.5

250 EUR

Signature : Saint Clément?

Period: 20th century

Condition: Etat d'usage

Material: Earthenware

Length: 11

Width: 11

## Description

Pair of obelisks in natural glazed earthenware, resting on a base decorated with shells. One in good condition, the other has either a firing crack or a glue on one corner, without any damage or missing parts. Height 44.5cm the square base 11x11xm. Work 20th century around 1970