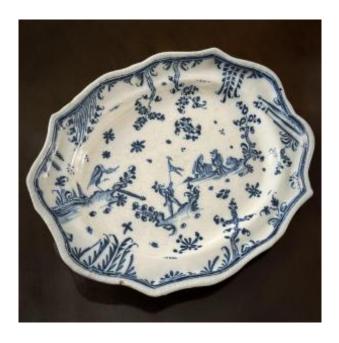

## Description

Large, contoured earthenware dish with blue monochrome decoration of figures, a large bird, and floral and plant motifs. Moustiers or Marseille, mid-18th century. Dimensions: length 40 cm - width 30 cm. Some firing defects and a small chip on the rim.