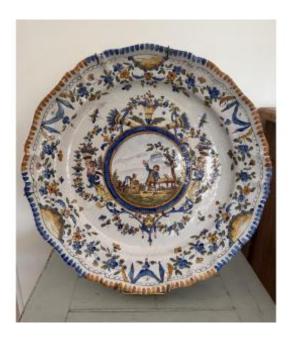

# Old Large Earthenware Dish With Central Decoration, 19th Century, Nevers Moustier Earthenware 1

### Description

Very large 19th century earthenware dish with scalloped edge and bucolic central scene. Margin decorated with ochre and blue garland. Signature on the back EF. Possibility of making a pair with a pendant for sale on the site. Very good condition, large size, diameter 40 cm and height 7.5 cm. Could be Nevers or Moustier to decipher. Very beautiful decoration, very shiny and fresh. Find us on antiquites-monfuturanterieur.fr and on insta mon\_futur\_anterieur

## 200 EUR

Signature : à déchiffrer Period : 19th century Condition : Parfait état Material : Earthenware Diameter : 40 cm Depth : 7,5 cm