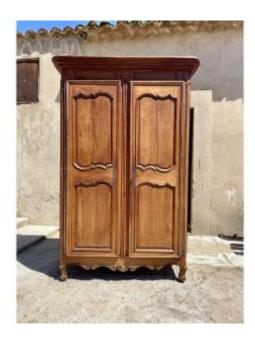

## Description

18th century Regency castle armoire in cherry wood. 1715 / 1723), in cherry wood. It opens with two very thick doors. Original ironwork... as well as its original wrought iron key. Period: 18th century. Style: Louis XIV - Regency. Condition: Good condition. Material: cherry wood. Width: 170cm. Height: 259cm. Depth: 79cm. Reference