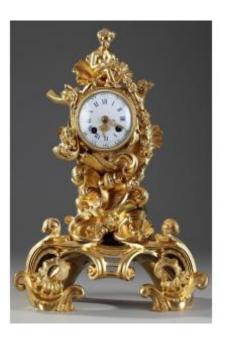

## Rocaille Style Clock In Gilded Bronze, Decorated With A Cupid In A Shell

## Description

Small Rocaille-style clock in chased and gilded bronze, richly decorated with foliage, shells, gadrooned leaves and volutes. The white enamel dial, with Roman numerals for the hours and Arabic numerals for the minutes, is surmounted by a Cupid seated in a shell. He creates a garland of flowers that falls along the dial... Read more