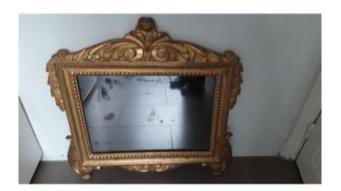

## Louis XVI Style Mirror

## Description

Louis XVI style mirror, in gilded wood with foliage decoration, made at the beginning of the 19th century. The mirror is framed with a border of pearls. The horizontal format is rare. It is ideal for decorating the top of a sofa. The original gilding is in good condition, note a touch-up on a leaf in the upper part. The mirror is old, without being original. The back has been changed. Delivery at the buyer's expense.