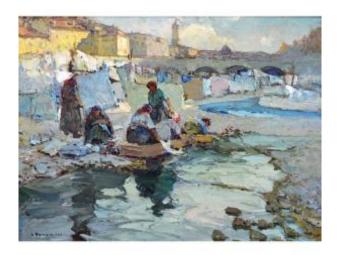

# Bonamici Louis (1878-1966) "the Washerwomen In The Paillon, Nice" Provence Antibes Marseille

## Description

BONAMICI Louis (1878-1966) "The washerwomen in the Paillon, Nice" Oil on canvas, Signed lower left, Beautiful luminous work by the painter Louis Bonamici which represents a lively view of the Paillon in Nice. From the 19th century to 1950, the Paillon was an essential place in popular life in Nice, occupied by laundresses who washed and hung out the laundry in the riverbed. This work is a beautiful testimony to local life in Nice in the first half of the 20th century. A fan of knife painting, Louis Bonamici strives to render the warm colors of Provence through scenes of sports and daily life. His works are created in a harmony of bright colors, his paint serif giving relief to his works, forcing visitors to step back to contemplate them. He was appointed official painter of the Navy in