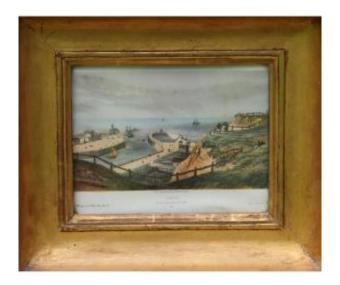

# Dieppe Leaving The Port By Isidore-laurent Deroy

# Description

Very beautiful view of the exit of the Port of DIEPPE taken from Pollet by Isidore-Laurent DEROY (1799-1886). This is a color lithograph measuring 16 x 20.5 cm (at sight) and 29.5 x 34 cm with its beautiful period frame. The work has not been touched or restored since the beginning; there are therefore some missing parts on the frame and the inside of the glass is a little dirty. Free delivery in Paris possible.