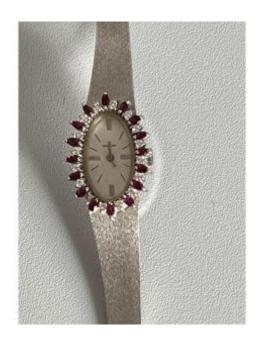

## 4150- Ladies' Watch In White Gold, Diamonds, And Rubies

2 500 EUR

Period : 20th century Condition : Parfait état

Material: Gold

## Description

Chris Claire ladies' watch in white gold (18k), oval case (29 x 20 mm), bezel set with brilliant-cut diamonds and navette-cut rubies. Total weight of diamonds: approximately 0.70 ct. Total weight of rubies: approximately 0.70 ct. Silver dial with applied baton indexes. Mechanical movement, clip-on caseback, woven white gold bracelet with stained effect. Signature ladder clasp. Signed dial. Length: 18 cm. Gross weight: 36.40 gAdditional information:We deliver an invoice as well as a certificate of authenticity from our graduate gemologist (LFG Paris).Our pictures are not photoshopped and are done on a daylight environment. Possibility to send a small video on simple request. Each jewel is delivered in a gift box. Each shipment is made with additional insurance and tracking