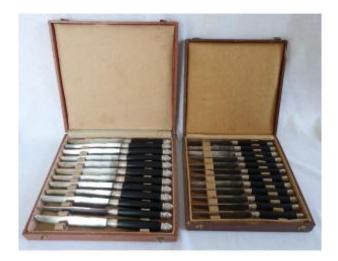

## Empire Style Knife Set In Ebony, Solid Silver Ferrules And Bases - 24 Pieces

240 EUR

Period: 19th century

Condition : Très bon état Material : Sterling silver

## Description

Empire style knife set with ebony handles, solid silver ferrules and bases, steel blades, late 19th century production, consisting of 24 knives: 12 table knives, 12 cheese knives. Palmette model very easy to match with Louis XVI or Empire style cutlery. The set is in very good condition, stored in their original cases. A deformation on the base of a table knife, 2 cracks on the ferrules of two cheese knives Table knives: 24.8cm Cheese knives: 20.4cm