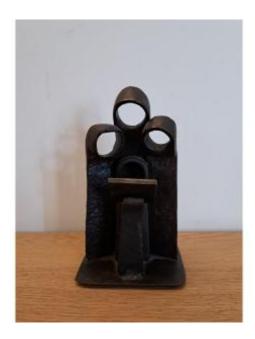

## The Choir, Contemporary Sculpture, Wrought Iron, 20th Century.

## Description

Beautiful and original contemporary sculpture, Representing a choir, composed of 4characters in front of a lectern, Made of wrought iron, Signed on the back, to be identified, Hollow mark: AIX, Work of the 20th century, of good quality, Weight: 1250 gr. Dimensions: Height: 18 cm, Length: 10.5 cm, Width: 8.5 cm.

## 250 EUR

Signature : Signature à identifier Period : 20th century Condition : Bon état Material : Wrought iron Length : 10.5 cm Width : 8.5 cm Height : 18 cm