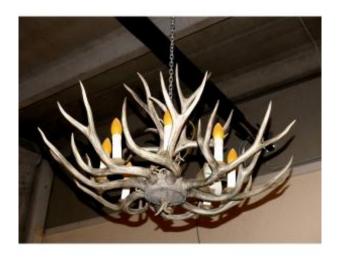

## 1 200 EUR

Period: 20th century

Condition: Très bon état

Material : Horn Length : 93cm Height : 70 cm

Description

THE GALLERYA OFFERS

PANDAN OF 4 8-LIGHT CHANDELIERS IN ARTIFICIAL HORN

BEAUTIFULLY MADE FROM A LARGE ALPINE RECEPTION STRUCTURE

PERFECTLY FUNCTIONING

L 93CM X H 70 CM WITHOUT ADJUSTABLE CHAIN

INFO LUCA 339 37 97 813

THE GALLERYA

Dealer