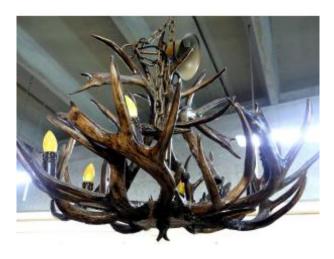

#### 900 EUR

Period : 20th century Condition : Très bon état Material : Horn Length : 90cm Height : 80cm

### Description

LA GALLERYA OFFERS

A BEAUTIFUL PAIR OF SIX-LIGHT CHANDELIERS IN ARTIFICIAL HORN

COMING FROM AN ALPINE RECEPTION STRUCTURE

W 90CM X H 80CM WITHOUT CHAIN

INFO LUCA 339 37 97 813

LA GALLERYA

WHOLESALE AND RETAIL