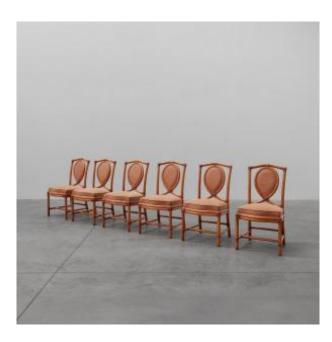

## Set Of 6 Bamboo Dining Chairs With Geometric Upholstery By Gasparucci

## Description

Italy / 1980 / 6 diner chairs / Gasparucci / bamboo, fabric / Italian design / Mid-centuryBeautiful set of six dining room chairs with bamboo frame and medallion back in the style of McGuire. This coastal dining set made in the 1980s by Gasparucci from Italy. The chairs with a bamboo constructed base with rattan bindings all in a salmon pink color and are marked under the seat. They have their original, subtle geometric patterned upholstery. The chairs and upholstery are in good condition. This elegant set has a nice coastal organic feeling and a very comfortable seat. They complement a variety of interior styles, from modern to classic. With their ergonomic design, you and your guests will enjoy hours of comfortable seating, whether it's a family dinner or a gathering with friends. We can

## 4 500 EUR

Period : 20th century Condition : Bon état Material : Bamboo Width : 50 Height : 95 Depth : 44