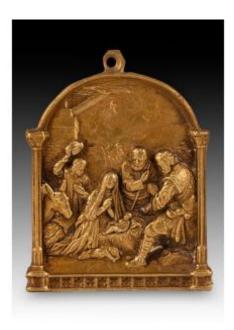

## Description

Devotional plaque, Birth of Christ. Bronze. 19th century. Bronze devotional plaque featuring a ring at the top, a curved shape at the top, a frame with architectural forms reminiscent of Gothic architecture, and a Christian figurative theme in relief on the front. It depicts the Birth of Christ with the Adoration of the Shepherds. Weight: 226 grams. - Dimensions: 9x0.5x11 cm