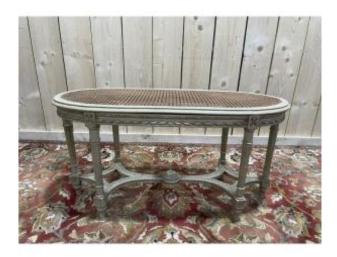

# Louis XVI Piano Bench In Cane And Re-edged Wood

#### 550 EUR

Signature : None

Period: 20th century

Condition : Parfait état

Material: Solid wood

Length: 98

Width: 38

Diameter: 38

## Description

Beautiful Louis XVI style piano or office bench from the 1900s in re-edged wood and canework. Perfect condition! DELIVERY FRANCE 100 EUR DELIVERY WORLDWIDE ON QUOTE

We offer a selection of our items, the majority of which are in perfect original condition or restored by our cabinetmakers, upholsterers and gilders. A selection of items to be restored is also available as we have a large stock. These items can be restored according to your desired finish by our craftsmen (choice of varnish, waxed furniture, armchairs and chairs with your fabric...). We offer a very large selection of furniture and perhaps the one you are looking for is not on our page, but we have it in our 2200m² warehouse where we welcome our dear customers by appointment only in order to take the time