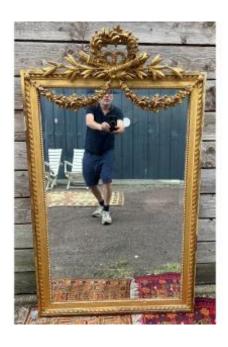

## Louis XVI Style Mirror In Wood And Gilded Stucco

290 EUR

Period: 19th century

Condition: Quelques manques

Material: Gilted wood

Width: 85 Height: 143

Depth: 8

## Description

Louis XVI-Nap III style mirror in wood and stucco gilded with gold leaf. Rectangular model with openwork pediment of laurels, knot, quiver, garlands. On its uprights decorated with repetitive motifs including braids and pearls. Work Second part of the XIX Century. small, accidents, losses, reappearance of the plate or wear (slightly red effects), brushwork.