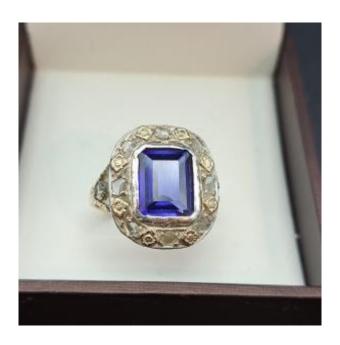

## Description

Ring with large blue sapphire glass stone of almost square shape set in the central part, on a base in Silver and 14 K Gold with ornamental details carved and engraved on the band. Around the central stone are set small old cut Diamonds. Ring band made entirely of 14 K Gold. Elegant workmanship from the first half of the 20th century in perfect condition.PERIOD First half of the 20th centuryDIMENSIONS Size 20CONDITIONS Perfect condition