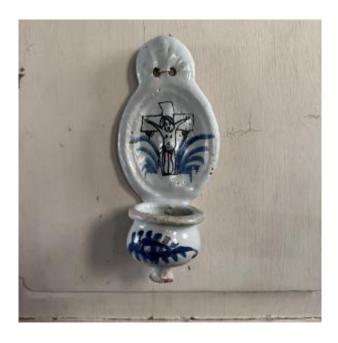

## 18th Century Nevers Earthenware Holy Water Font

## Description

This bedside font is topped with a light shell and a blue monochrome of Christ in the center. No doubt about the authenticity and age. As for the condition, note a small accident on the bottom visible in the photos, small enamel chips and classic signs of wear. Our photos allow you to appreciate the quality of this font. Please examine the photos carefully. Do not hesitate to zoom in. The photos are an integral part of the description.