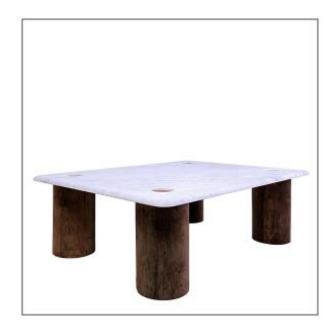

## Description

Unique marble and teak coffee table - Belgian creationThis understated coffee table is an impressive slab of white Carrara marble, resting on four wide, column-like teak legs. The tenons of the wooden legs pass through the stone to reveal the connection and hold the slab in place. Wear due to time and use: additional photos on request Coffee tables - Marble topDimensions: 110 cm x 85 cm x 35 cmMaterials: Marble - Teak