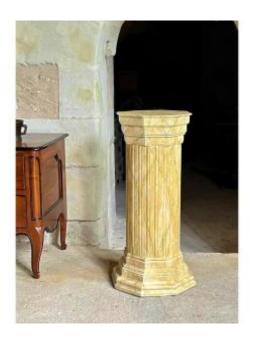

## Wooden Column Decorated With Faux Yellow Marble. Early 20th Century.

## Description

Column with fluted shaft, early 20th century, 1900s, in pine with faux marble decoration. Ochre with green veining, the faux marble was recently made. Height 1.01m - Width of top 41.5cm - Width of base 50cm.