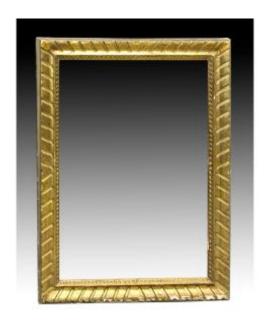

## Description

Frame. Carved and gilded wood. 18th century. Minor flaws. Rectangular frame (the shorter side is the bottom) in carved and gilded wood decorated with a thin interior molding adorned with simple geometric motifs and a wider exterior molding with perpendicular lines running diagonally towards the center (half a crosspiece on each side leans to the right and the other half to the left, leaving a triangular shape in the center). It is reminiscent of neoclassical models, but with a movement in these diagonals that is not entirely common in this movement. - Size: 73x102