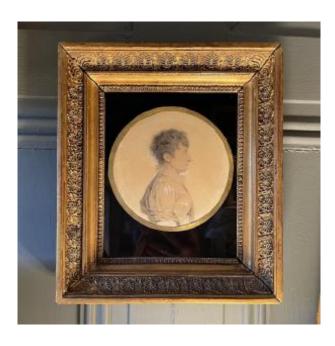

## Description

Portrait of a lady in profile. Pencil drawing enhanced on unsigned paper, first half of the 19th century. Frame gilded with gold leaf with palmette decoration and original bubbled glass (gilded with gold leaf and blackened). Dimensions with the frame : 25.5 cm x 22 cm "Visual" diameter : 12 cm Possibility of sending : France / International As an indication, we systematically respond to all requests for information by email. Please remember to check your spam