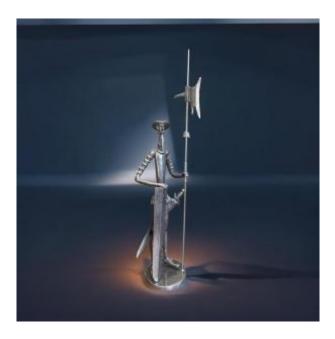

## Description

Original sculpture by Michel Laude representing Don Quixote, made of solid pewter. This stylized work captures with humor and elegance the slender silhouette of the famous knight with the sad face, armed with his sword and a halberd, holding a large shield. French work, delivered with its certificate of authenticity signed by the artist. Dimensions: Height: 36 cm Width: 9 cm Depth: 7 cm Perfect condition. Rare and decorative piece, emblematic of the work of Michel Laude.

## 240 EUR

Signature : Michel LAUDE Period : 20th century Condition : Très bon état Material : Tin Width : 9 Height : 36 Depth : 9