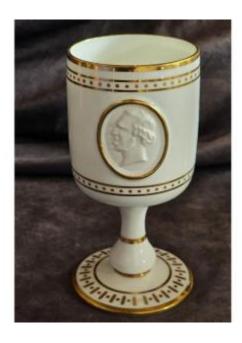

## Description

Fine white porcelain glass known as "Crested China" by the Goss manufactory, late 19th - early 20th century. Molded with the profile head of a man in low relief on one side, and decorated with a transferred heraldic crest on the opposite side. This type of production, highly appreciated during the Victorian era, was intended for the British souvenir market. Very good condition, with minor wear consistent with age.