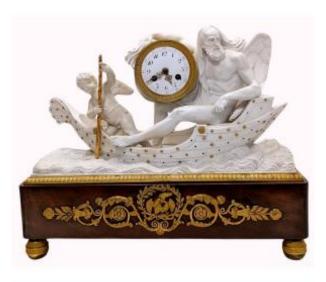

## Description

Pendulum of the Mobilier National, Saturn led by love Pendulum in biscuit (signed NAST) and gilt bronze on mahogany base note that the pendulum has undergone restorations on the cherub and on the wing of Chronos and that some of the cherub's fingers are missing as well as numerous circles in gilt bronze on the boat with dimensions height 34 cm for a length of 41 cm and a depth of 17 cm.