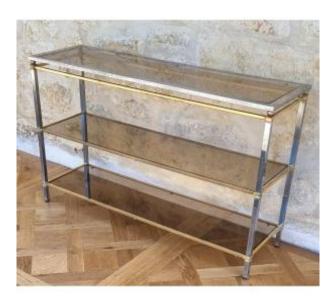

## Description

Very decorative rectangular brass console with 3 smoked glass shelves. Console of very good structural quality with a chrome and gold finish in very good condition. French work from the 1970s. I would like to point out that the three glasses are the same shade, it is the photos and the brightness which make the lower glass appear darker, see the photo of the three glasses together.

## 1 600 EUR

Period : 20th century Condition : Très bon état Material : Brass Length : 1 m 20 cm Height : 0 m 73 cm Depth : 0 m 35 cm