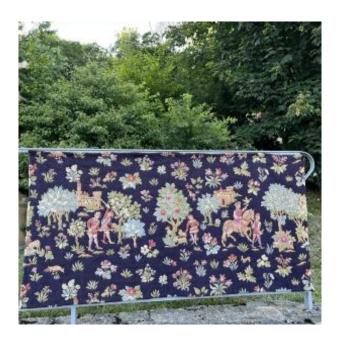

## Louvières Tapestry Jp Paris, Medieval Scenes, 20th Century

780 EUR

Period: 20th century

Condition: Très bon état

Material: Wool Width: 178 cm Height: 88 cm

## Description

Tapestry woven in the Tapisserie des Louvières workshop, JP Paris, decorated with medieval scenes in beautiful colors on a deep blue-purple background. The decorations of castles, falconry, hunting, shepherd, trees, flowers, hares are woven with a slight relief. Bolduc on the back. Fixing hooks on the back, dark green lining. Shipping by registered Colissimo in France and international Colissimo for other countries. You can follow the shop on Instagram: Lesbillesdelagamine