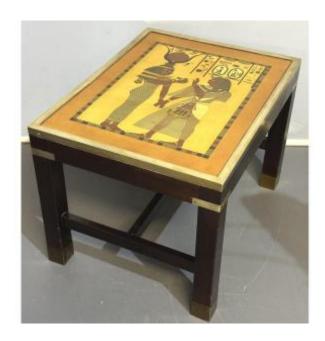

## Coffee Table 1950 Egyptian Art Decor In Wood And Brass Hathor Goddess Of Love And Marriage

150 EUR

Period: 20th century

Condition: Très bon état

Material: Solid wood

Length: 63 cm

Width: 48 cm

Height: 44 cm

## Description

Antique coffee table with a representation, on the top, of an Egyptian art scene. HATHOR goddess of Love and Marriage. Solid wood structure. Top and legs encircled with brass rings. Dimensions: Length: 63 cm. Width: 48 cm. Height: 44 cm. IN VERY GOOD CONDITION and cleaned: as in the photos. Shipping for France: EUR50 by registered Colissimo with insurance at the value and tracking. You can follow my gallery to inform of new products...