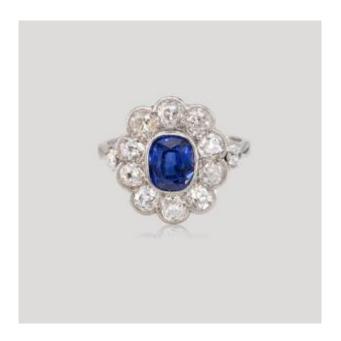

## Description

g Condition: Excellent

Antique Pompadour ring in platinum centered with a rectangular cushion sapphire in a bezel setting, the 10 surrounding diamonds of which are old-cut, set in a half-bezel setting with scalloped edges. The palmettes each feature an old-cut diamond. You would be well inspired to adopt this superb antique jewel so that it can live the eternity it deserves. Half-band ring body. Platinum Reference Period: Antique jewel from the early 20th century Metal: Platinum Stones: Sapphire and Diamonds Number of diamonds: 12 Total carat weight: Heated sapphire estimated at 0.80 ct Size: 53.5 Dimensions: Ring head dimensions: 15.70 mm X 13.90 mm Weight: 3.93