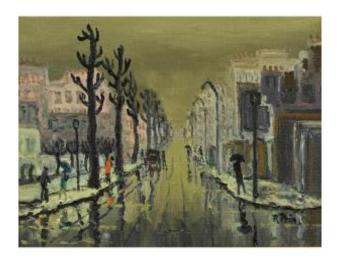

## René Prin (1905 - 1985): Rain In The Suburbs Of Antony

René PRIN (1905-1985)Rain in the suburbs of AntonyOil on canvasPainting size: 27 x 35 cmSigned lower rightIn perfect condition Provenance: Private collection

condition.Provenance: Private collection,
Pacy-sur-EurePeriod frame Offered.Dimensions
with frame: 41 x 49 cmSold with invoice and
certificate of authenticityFast and careful
shipping with insurance.René Prin was born on
January 15, 1905 in Mortery in Seine-et-Marne.In
1927, after his marriage, he settled in the
restaurant "La Mère Corbeau" founded by his
parents-in-law. Despite his occupations in the
kitchen, he never ceased to transpose his feelings
onto the canvas. His numerous paintings are still
exhibited in the greatest galleries in the
world.René Prin died in 1985 and is buried in the