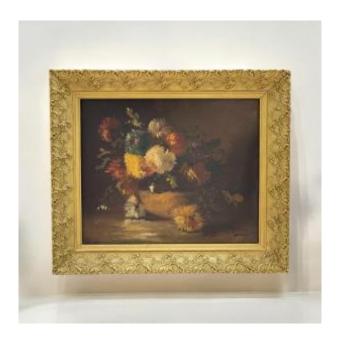

## G. Lamy - Still Life With A Bouquet Of Chrysanthemums Oil On Canvas 20th Century

180 EUR

Signature : G LAMY Period : 20th century

Condition : Bon état

Material: Oil painting

Width: 58 Height: 50

## Description

Oil on canvas signed lower right "G. Lamy", representing an elegantly composed floral still life. The bouquet in warm colors (yellow, red, white, green) is displayed in a terracotta vase on a dark brown background, in a classical vein close to the academic traditions of the 19th and early 20th centuries. The work seduces with its balanced composition and warm palette. Period molded giltwood frame (missing on the upper edge, see photo) Estimated period: circa 1930-1950 Dimensions: canvas: 46x38 and with frame 58x50 cm