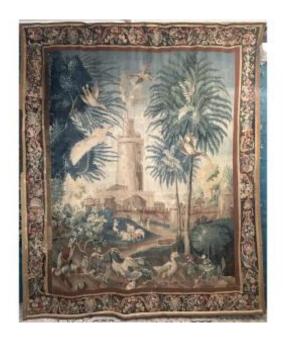

## Description

Large and fine tapestry panel from the royal factory of Beauvais. The lighthouse of Alexandria in wool and silk. We can see fortifications around the lighthouse, below a scene of cowherds near a musician. Surrounded by lush vegetation and several birds. Border of garland of flowers and polychrome foliage in red, blue, green and ochre. Restoration and old re-upholstery. Period late 17th century.