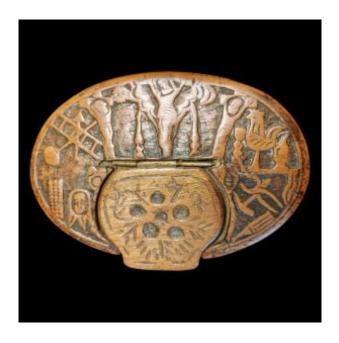

## Description

Lenticular booxwood snuffbox, c arries a Crucifixion scene, surrounded by Arma Christi (rooster, pliers, tongs, Holy Face, ladder, etc.). The date "1778" is visible, as is the patronymic "S.FAVRE". The reverse shows a winegrower with a heeled sickle, a hoe in his hand and another in front of him. Auvergne, late 18th century Dimensions: 7 x 10 cmCondition: lid maybe changed