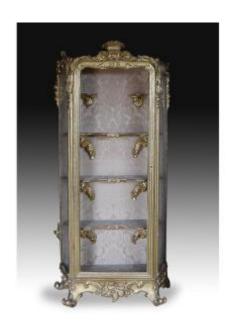

## Louis XV Style Display Case. Polychrome And Gilded Wood, Textiles, And Glass. Late 19th Century.

600 EUR

Period: 19th century
Condition: En l'etat

Material: Painted wood

Width: 85 cm Height: 197 cm Depth: 25 cm

## Description

Louis XV style display cabinet. Polychrome and gilded wood, textiles, and glass. Late 19th century. Carved, polychrome, and gilded wood display cabinet, decorated with plant and architectural reliefs and scrolled feet. The interior features three shelves with Rococo souvenir holders and two smaller shelves above. It follows common French models of the 19th century. -