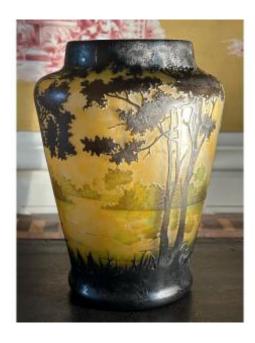

## Description

Pot-shaped vase in multi-layered glass with a reserve decoration of a lake landscape, acid-etched. The base draws the edges of a lake from which trees rise, their foliage in a "frosted background" ending at the neck. This vegetation is treated in brown and contrasts with the green of the islets reflected in the lake. The depth of field is accentuated by the work of acid-etching the different decorations, which is made possible by the multi-layered technique. This large vase is in perfect condition. Signature "Daum Nancy" with the cross of Lorraine.