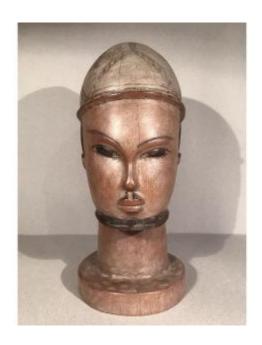

## TRIBUTE ARTS-MODERN ART-MALE HEAD SCULPTURE SOLDIER/WARRIOR SOLID WOOD 20TH CENTURIES

Single-carved sculpture on solid exotic wood of a male figure (soldier/warrior) with fine and harmonious features, beautiful mouth, fine nose and almond-shaped eyes; black hair under an atypical headdress. Raw wood, pigments and wax. Beautiful work by an anonymous artist. Southeast Africa or Indian Ocean. Very good condition (see descriptive photos; marks, traces). Weight: 2.141 kg.