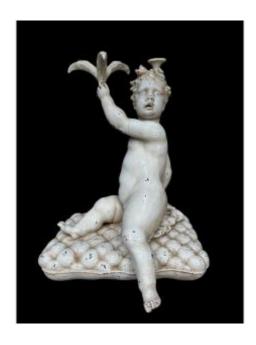

### Description

Large painted wooden putti sculpture, 18th century. (92 cm) Very decorative wooden sculpture representing a large putti with a shell in his hand, sitting on a cushion. The sculpture can possibly be used as a table or pedestal if a glass or marble top is placed on it. Dimensions: Height: 92 cm Width: 75 cm Depth: 70 cm (putti's leg) Pretty sculpture in good condition, 18th century.