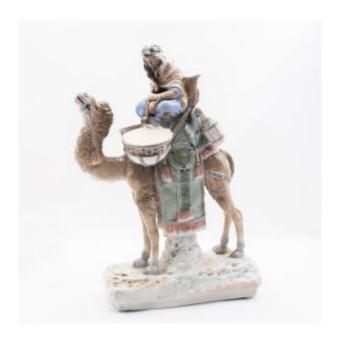

## Description

Amphora Turn Teplitz, "Bedouin on a Camel," porcelain sculpture, signed, 1920s/'30sBeautiful glazed and painted porcelain sculpture, depicting Bedouin on a camel. Very good conditionOn bottom AMPHORA 8240 (43), stamps on bottomMeasurements: H 39 x W 26 cm.