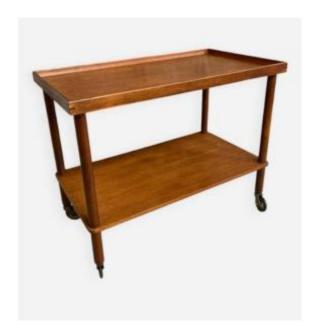

## Description

Scandinavian teak serving trolley from the 1960s, it is on 4 wheels and measures 72x40.5x58(h)cm. Visible and possible collection at the Antic & Brocs second-hand dealers group located at 29 Bis rue de Boulogne, 62170 Neuville-Sous-Montreuil, during opening hours from Friday to Sunday and public holidays from 10 a.m. to 7 p.m. Other photos on request. Contact me by phone (Franck) at 0676291864 or by email at contact@labrocanteamienoise.fr for more information.

## 250 EUR

Period : 20th century Condition : Très bon état Material : Teak Length : 72 Width : 40 Height : 58