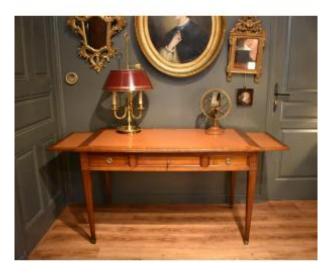

## Louis XVI Style Flat Desk

## Description

Louis XVI style cherrywood desk with two side pulls, opening in the belt with three drawers, the central drawer with lock and key in working order, the other two drawers open with round drop handles. Double-sided desk, the top and pulls are covered in original Havana leather in very good used condition. The four covered square-section legs end in a shoe. Height under the drawers: 60 cm. Dimensions of the pulls: 53 cm by 31 cm.