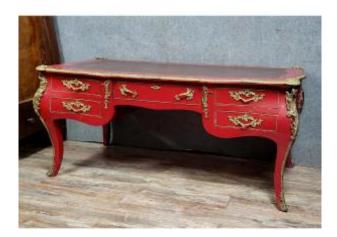

# Large Louis XV Style Curved Center Desk In Red Lacquer And Gilded Bronze

### Description

Large Louis XV style curved center desk in red lacquer and gilt bronzes circa 1900 Opening in the belt with 5 drawers on 2 rows. Abundant gilt bronze ornamentation on each side. Top with ingot mold and gilt bronze spandrels. Leather writing surface. The bronze falls start under the top and end at the feet. The shapes are beautifully animated throughout this magnificent piece of furniture which will be at home in both an antique and modern atmosphere. Rests on arched legs. H84 X 192 X 92.