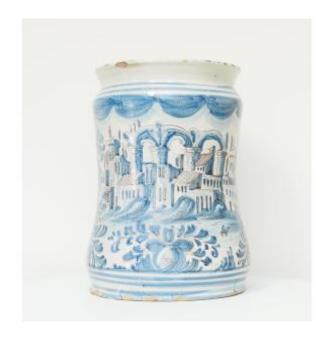

### Description

Large Italian Albarello, 18th CenturyAn impressive 18th-century Italian albarello, notable for its size and the finely painted continuous cityscape in cobalt and manganese tones. Originally intended for apothecary use, its elaborate decoration suggests it also served a representational function.Dimensions: H 31 x Ø 23 cmCondition: chips to rim and base consistent with age.