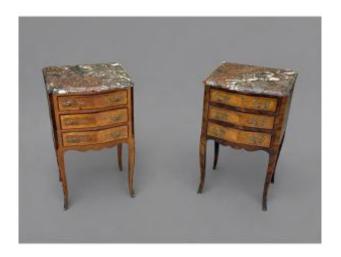

## Pair Of Louis XIV Style Marquetry Bedside Tables - Early 20th Century

450 EUR

Period : 20th century Condition : Bon état

Material: Wood marquetry

## Description

Pair of Louis XIV style bedside tables Period: Early 20th centuryInlaid veneer wood - Breccia d'Aleppo marble - Gilt bronzeElegant pair of curved Louis XIV style bedside tables, made at the beginning of the 20th century. Each piece of furniture has a natural wood structure richly inlaid with geometric veneer frieze, executed with great finesse in the spirit of the 18th century. The drawers, three per piece of furniture, are adorned with original chiseled bronze handles, finely worked and patinated by time. The tops are topped with superb Breccia d'Aleppo marble, with delicate polychromy, perfectly matching the curves of the boxes. The whole rests on elegant arched legs ending in bronze sabots. Beautifully crafted French work, combining decorative refinement and quality of execution. These