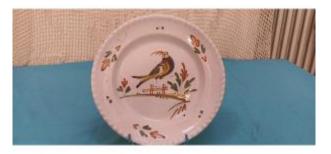

## Description

EINAL plate - Late 18th - Early 19th century. Grand feu plate with characteristic decoration of Epinal plates. 64 gadroons on the rim. Characteristic colors. Decorated with a rooster / bird at the barrier resting on a grassy mound. Rim decorated with 3 bouquets and 3 small "foliages". Very good condition, no repairs, no cracks, no chips. Diameter 23 cm I have in my warehouse at least a hundred plates from this period from Epinal (Roosters, birds, flowers, houses ...). It is possible to contact me for any information. Sending photos possible.