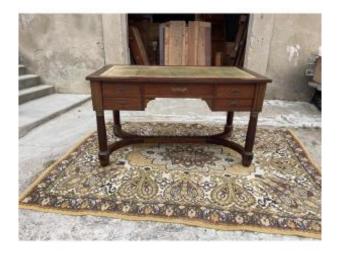

## Empire Double-sided Mahogany Desk, 1900s

## Description

Desk, Empire Double Face in Blond Mahogany, Period, 1900" Desk, Double Face Empire in mahogany, from the 1900s. Double-sided desk in Empire style, column base, in mahogany, opening onto 5 drawers on the front, green leather top. Original gilt bronze trim. In good general condition. Do not hesitate to contact us in order to buy with full knowledge. You can reach us on this site by contacting the buyer or by phone at 0699488076 or 0650288114. Transport costs are 120EUR throughout France for destinations abroad contact us Price: 750EUR Period: 20th century Style: Empire - Consulate Condition: Good condition Material: mahogany Length: 132cm. Length: 204cm Height: 77cm Depth: 72.5cm Reference (ID):1190150