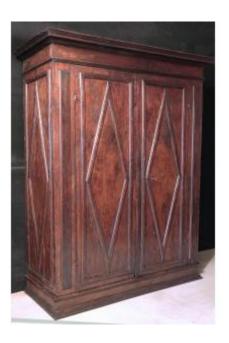

# Large Wardrobe, Tuscany, 16th Century

### Description

Large diamond-shaped wardrobe, Tuscany, 16th centuryLarge wardrobe in gattice and walnut wood in first patina, with lozenges on the doors and sides.The cabinet has the original lock and irons, and is in good condition, not in need of restoration. Inside there are 3 shelves.Provenance: TuscanyAge: late 16th centuryDimensions: Height 234 cm, maximum depth 64 cm, maximum width 187 cm.