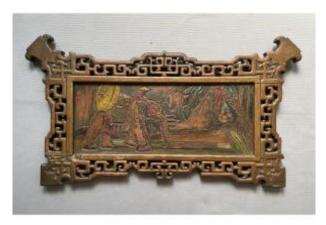

## Man On Elephant Back, Painting In Asian Style

## Description

Man on elephant back. Engraved and painted plywood panel. Signature to be identified at the bottom right. Old restoration and wormholes on the frame. Panel: 19 x 45 cm. Frame: 37 x 67 cm.Shipping via Colissimo with signature. Careful packaging. Unless otherwise stated, items published on Proantic are not displayed at the Saint-Ouen flea market. However, you can collect your purchases from our stand at the Jules Vallès Market by requesting this service.