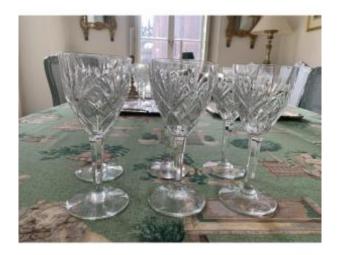

# 4 Red Wine Glasses Chantilly Model Saint-louis Crystal Factory

## Description

Four Chantilly-style red wine glasses in colorless cut crystal from the Saint-Louis crystal factory (royal factory). We are offering you two glasses that have not been counted and which have a small impact on the rim of the glass, possibility of having it filed.