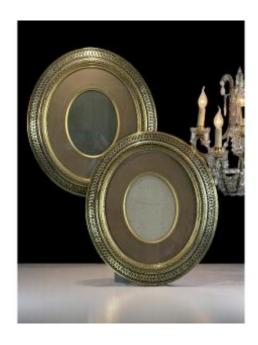

## Pair Of Large Napoleon III Period Frames With Mates And Glass

850 EUR

Period: 19th century Condition: Bon état

Material: Painted wood

## Description

PAIR OF LARGE WOODEN AND STUCCO FRAMES IN BLACK AND GOLD COLOUR NAPOLEON III PERIOD WITH ORIGINAL MASES AND WINDOWS DIMENSIONS / 60 cm x 52 cm for the whole 44 cm x 36 cm for the rebate 25.5 cm x 19.5 cm for the view goods too fragile to be sent by post DELIVERY ONLY PARIS ILE DE FRANCE FOR 35.00 EUROS For other transport give me your postal code and city to make a request to the carriers